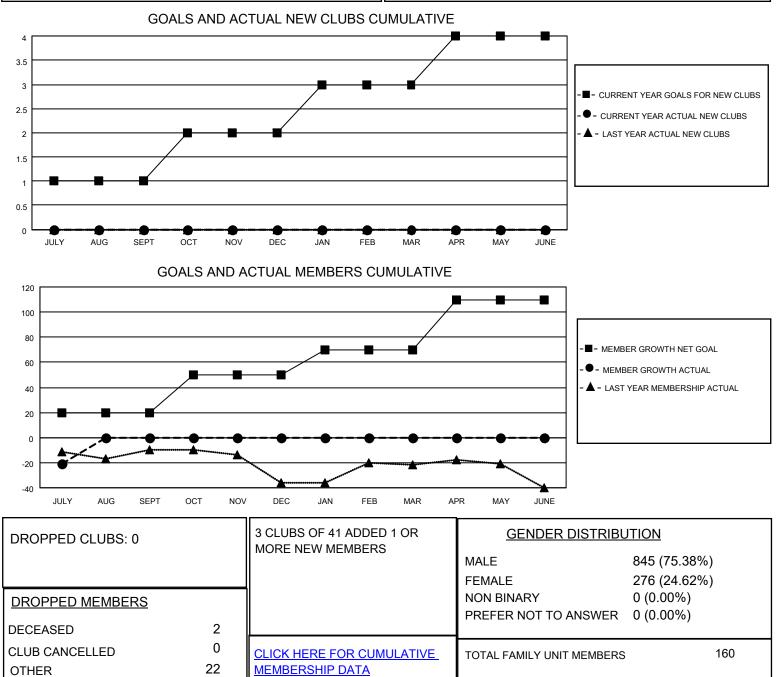

## LOCATION IOWA

**District 9 NE** 

Results as of: 7/31/2023

| Clubs                 |               |           |               | Members               |                         |                         |                                                    |
|-----------------------|---------------|-----------|---------------|-----------------------|-------------------------|-------------------------|----------------------------------------------------|
| RESULTS FOR 2023-2024 |               |           |               | RESULTS FOR 2023-2024 |                         |                         |                                                    |
| QUARTER               | NEW CLUB GOAL | NEW CLUBS | DROPPED CLUBS | QUARTER MEM           | IBER GROWTH NET<br>GOAL | MEMBER GROWTH<br>ACTUAL | DROPPED<br>MEMBERS ACTUAL<br>(including transfers) |
| JULY/AUG/SEPT         | 1             | 0         | 0             | JULY/AUG/SEPT         | 20                      | 3                       | 24                                                 |
| OCT/NOV/DEC           | 1             | 0         | 0             | OCT/NOV/DEC           | 30                      | 0                       | 0                                                  |
| JAN/FEB/MAR           | 1             | 0         | 0             | JAN/FEB/MAR           | 20                      | 0                       | 0                                                  |
| APR/MAY/JUNE          | 1             | 0         | 0             | APR/MAY/JUNE          | 40                      | 0                       | 0                                                  |